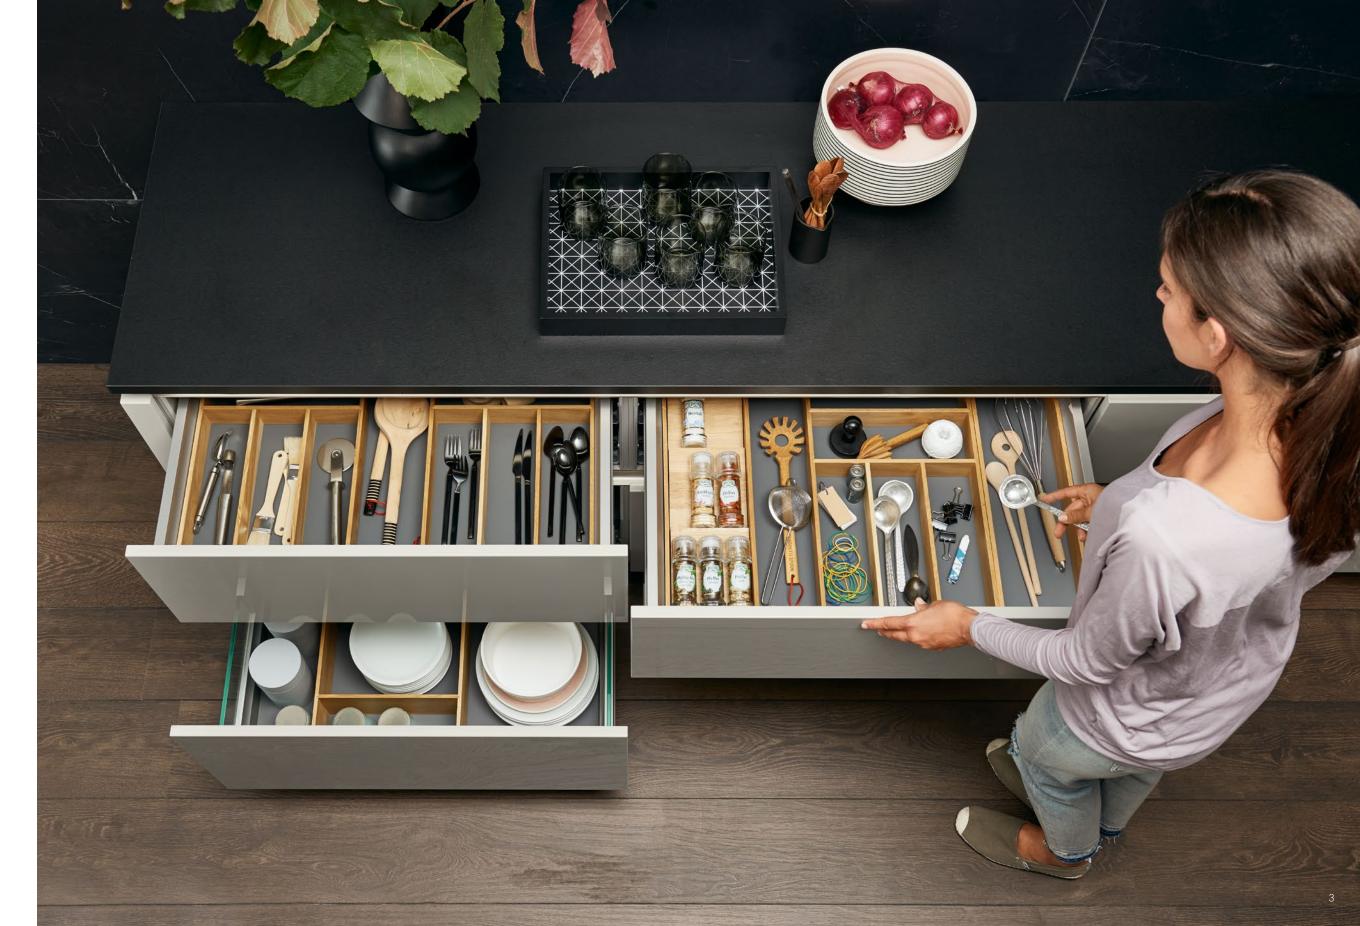

# Everything in abundance.

FOR WELL-ORGANISED FOOD STORAGE

Practical all-round view: In larder units, provisions can be viewed and accessed from both sides. Pull-outs also provide a better overview of things. The advantage: you instantly see everything from above. Well-structured partitioning provides a place for everything – and lets you put everything back to where it belongs. Neat and tidy organisation in a jiffy!

#### **TIP: KEEP THINGS TOGETHER THAT BELONG TOGETHER**

Forgotten anything? This is where it helps to pre-sort. For instance, keep baking utensils together in one box. Or put breakfast items together. This way, everything is quickly put on the table and cleared away again. The bottle basket lets you pre-sort the bottles you serve to guests.

- 1 All provisions are systematically organised by variable partitioning.
- 2 The pull-outs even provide a place for bottle crates.
- **3** Practical boxes take everything to the table in one go and quickly clear it away again.