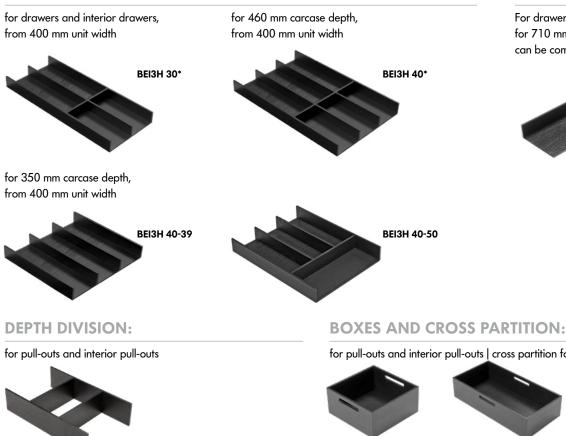

#### **SEGMENTED CUTLERY INSERT:**

BEI2H-KT 39-S

for 350 mm carcase depth,

from 400 mm unit width

### **EXTENSION ELEMENT:**

For drawers and interior drawers, for 710 mm carcase depth, can be combined with all-inclusive sets as well as set 1 and 2

600 mm BEI2H 60-TA 800 mm BEI2H 80-TA 900 mm BEI2H 90-TA 1000 mm BEI2H 100-TA 1200 mm BEI2H 120-TA

#### **DEPTH DIVISION:**

for pull-outs and interior pull-outs

#### **BOXES AND CROSS PARTITION:**