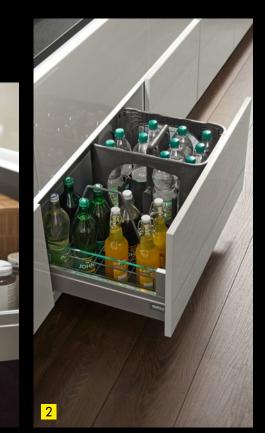

#### **TIP: KEEP THINGS TOGETHER THAT BELONG TOGETHER**

Forgotten anything? This is where it helps to pre-sort. For instance, keep baking utensils together in one box. Or put breakfast items together. This way, everything is quickly put on the table and cleared away again. The bottle basket lets you pre-sort the bottles you serve to guests.

- 1 All provisions are systematically organised by variable partitioning.
- 2 The pull-outs even provide a place for bottle crates.
- **3** Practical boxes take everything to the table in one go and quickly clear it away again.