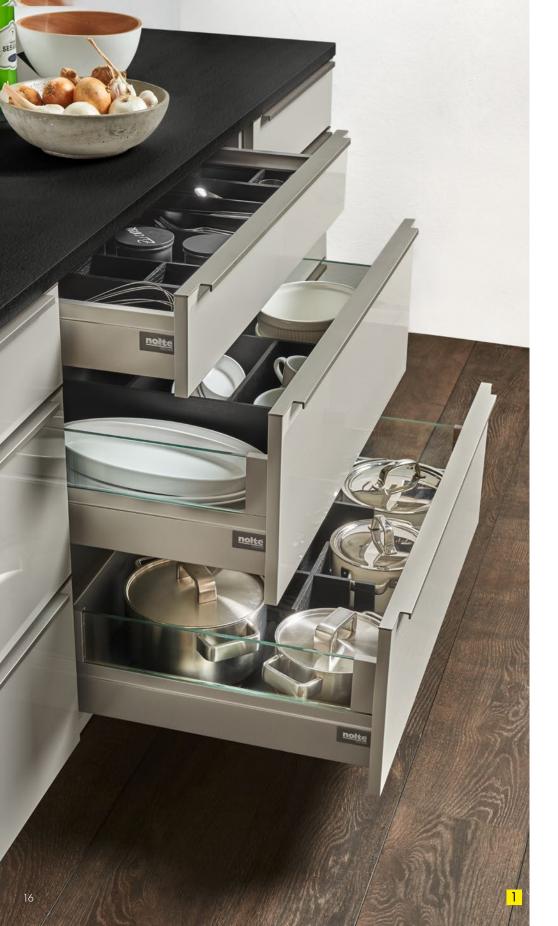

## MAXIMUM STORAGE SPACE PERFECTLY ORGANISED

Have you chosen your Nolte kitchen or is it still being planned? Besides an appealing look, high-quality features, generous storage space and carefully considered details, the interior too is so incredibly important. This is where Nolte Küchen has a wide range of products for you, perfectly structuring your drawers and pull-outs. Simply heavenly when there's a place for everything, walking distances in the kitchen are short and work flows are smooth.

Well-considered organisation: pull-outs provide a clever answer to storing food and keeping tableware. Bins for sorting waste are kept directly under the sink and cooking utensils as well as spices near the hob. This provides the perfect place for everything.

- 1 This is where to keep your provisions well-organised.
- 2 Versatile storage for your various sizes of crockery.
- **3** Sorting waste directly under the sink makes cleaning and waste disposal one seamless work step.
- 4 All cooking utensils for preparing food are in easy reach at the hob.

- **1** A depth partition divides the pull-out into up to five separate sections.
- 2 Thanks to the Nolte Küchen Matrix 150 grid system drawers are up to 150 mm high. This provides enough room to fit even large items, such as a broad soup ladle, into the drawer – without anything getting stuck.
- **3** Anti-slip-mats provide a better hold for kitchen utensils stored in the pull-out and drawer.
- 4 Function bases with slot-in cross partitions keep tableware neatly organised.
- 5 Saucepans can be placed next to each other or stored one on top of the other – lids are also kept where they are easy to find.

Opening our extra deep pull-outs produces a real 'wow' effect: the 750 mm planning depth gives you an impressive 32% more storage space – with only 150 mm more space needed at the wall.

Everything quickly to hand: bring feel-good organisation to your drawers and pull-outs. Our versatile elements help to keep tableware, cutlery, pots and pans in easy reach. How easy it is to create neat and tidy organisation. It makes sense to keep saucepan lids next to saucepans and cups next to saucers. This instantly makes work flows in the kitchen so much smoother.