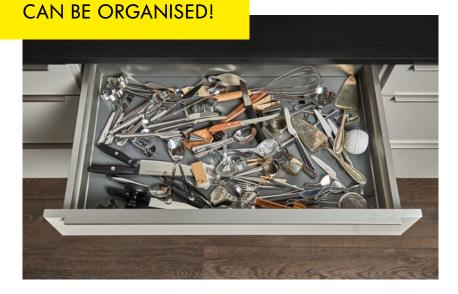

# **Everything organised** *in the kitchen*.





# A place for everything.

## MAXIMUM STORAGE SPACE PERFECTLY ORGANISED

Have you chosen your Nolte kitchen or is it still being planned? Besides an appealing look, high-quality features, generous storage space and carefully considered details, the interior too is so incredibly important. This is where Nolte Küchen has a wide range of products for you, perfectly structuring your drawers and pull-outs. Simply heavenly when there's a place for everything, walking distances in the kitchen are short and work flows are smooth.

> Organisation is when you know where not to look.





**LESS CHAOS?** 



# Everything works.

LOGICALLY PLANNED WITH CLEVER DETAILS A good plan: think about where you want to do the things you'll be doing in your kitchen. This way you can structure the various function zones and coordinate everything. It's the details that make all the difference: for instance, have you thought about keeping fresh food near the sink and waste bin? This will let you dispose of peelings and scraps quickly and efficiently while preparing food. By the same token, of course, it makes sense to keep everything quickly needed while cooking near the hob.





Well-considered organisation: pull-outs provide a clever answer to storing food and keeping tableware. Bins for sorting waste are kept directly under the sink and cooking utensils as well as spices near the