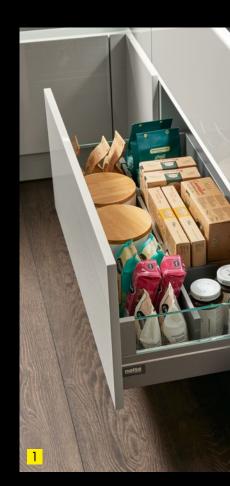

- 1 This is where to keep your provisions well-organised.
- 2 Versatile storage for your various sizes of crockery.
- **3** Sorting waste directly under the sink makes cleaning and waste disposal one seamless work step.
- 4 All cooking utensils for preparing food are in easy reach at the hob.