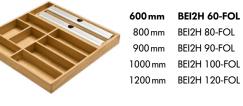

#### 600 mm BEI 60-FOL

800 mm BEI 80-FOL 900 mm BEI 90-FOL 1000 mm BEI 100 - FOL 1200 mm BEI 120 - FOL

#### Cutlery organisation set –

with spice insert | for 560 mm carcase depth

600 mm BEI2H 60-GEW 800 mm 900 mm 1000 mm BEI2H 100-GEW 1200 mm BEI2H 120-GEW

Cutlery organisation set – with film/foil dispenser | for 560 mm carcase depth