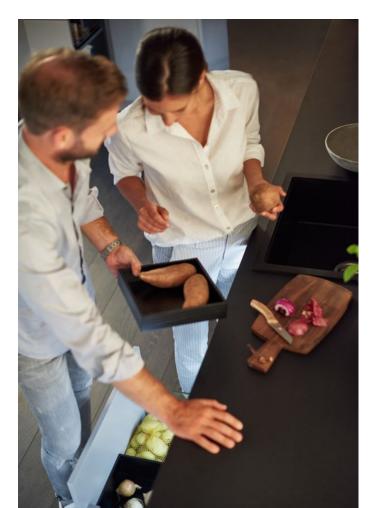

# Everything works.

LOGICALLY PLANNED WITH CLEVER DETAILS A good plan: think about where you want to do the things you'll be doing in your kitchen. This way you can structure the various function zones and coordinate everything. It's the details that make all the difference: for instance, have you thought about keeping fresh food near the sink and waste bin? This will let you dispose of peelings and scraps quickly and efficiently while preparing food. By the same token, of course, it makes sense to keep everything quickly needed while cooking near the hob.

Well-considered organisation: pull-outs provide a clever answer to storing food and keeping tableware. Bins for sorting waste are kept directly under the sink and cooking utensils as well as spices near the hob. This provides the perfect place for everything.