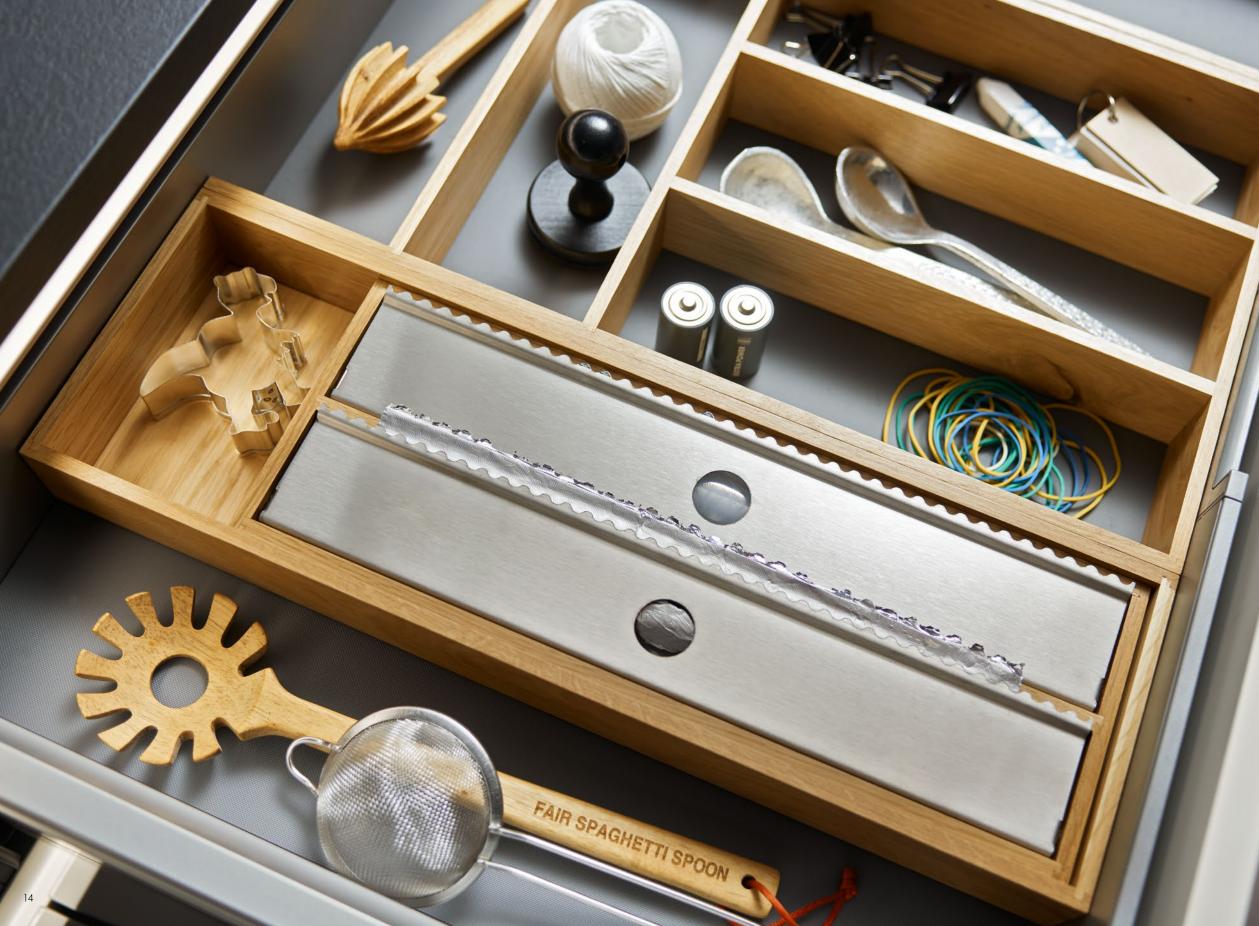

## FOR EASY, UNINTERRUPTED WORK FLOWS

- 1 Foils, films and other practical helpers neatly stored where they are easily found.
- **2** Perfect organisation for spice containers thanks to the spice insert.
- **3** The bottle basket with oils is at arm's reach.

Everything flows smoothly. When cooking, the work flow in preparing food mustn't come to a halt because you suddenly need to look for something important. Ingredients and cooking utensils should always be to hand without having to think where to find them. Clever interior organisers from Nolte Küchen provide fast access and make cooking more pleasurable.