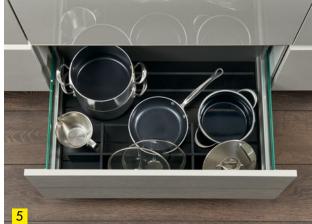

- **1** A depth partition divides the pull-out into up to five separate sections.
- 2 Thanks to the Nolte Küchen Matrix 150 grid system drawers are up to 150 mm high. This provides enough room to fit even large items, such as a broad soup ladle, into the drawer – without anything getting stuck.
- **3** Anti-slip-mats provide a better hold for kitchen utensils stored in the pull-out and drawer.
- 4 Function bases with slot-in cross partitions keep tableware neatly organised.
- 5 Saucepans can be placed next to each other or stored one on top of the other – lids are also kept where they are easy to find.