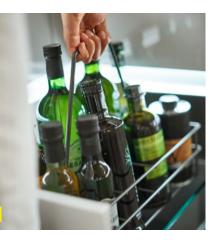

#### **TIP: KEEP THINGS TOGETHER THAT BELONG TOGETHER**

Forgotten anything? This is where it helps to pre-sort. For instance, keep baking utensils together in one box. Or put breakfast items together. This way, everything is quickly put on the table and cleared away again. The bottle basket lets you pre-sort the bottles you serve to guests.

- 1 All provisions are systematically organised by variable partitioning.
- 2 The pull-outs even provide a place for bottle crates.
- **3** Practical boxes take everything to the table in one go and quickly clear it away again.