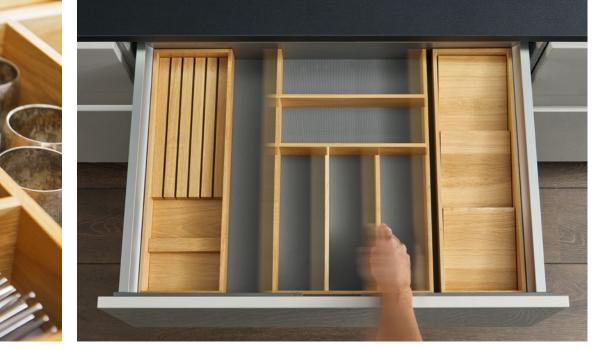

- **1** A depth partition divides the pull-out into up to five separate sections.
- 2 Thanks to the Nolte Küchen Matrix 150 grid system drawers are up to 150 mm high. This provides enough room to fit even large items, such as a broad soup ladle, into the drawer – without anything getting stuck.
- **3** Anti-slip-mats provide a better hold for kitchen utensils stored in the pull-out and drawer.
- 4 Function bases with slot-in cross partitions keep tableware neatly organised.
- 5 Saucepans can be placed next to each other or stored one on top of the other – lids are also kept where they are easy to find.

Opening our extra deep pull-outs produces a real 'wow' effect: the 750 mm planning depth gives you an impressive 32% more storage space – with only 150 mm more space needed at the wall.

Everything quickly to hand: bring feel-good organisation to your drawers and pull-outs. Our versatile elements help to keep tableware, cutlery, pots and pans in easy reach. How easy it is to create neat and tidy organisation. It makes sense to keep saucepan lids next to saucepans and cups next to saucers. This instantly makes work flows in the kitchen so much smoother.

Everything flows smoothly. When cooking, the work flow in preparing food mustn't come to a halt because you suddenly need to look for something important. Ingredients and cooking utensils should always be to hand without having to think where to find them. Clever interior organisers from Nolte Küchen provide fast access and make cooking more pleasurable.