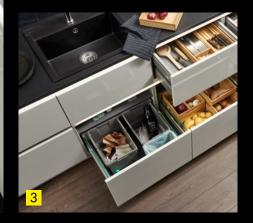

- 1 This is where to keep your provisions well-organised.
- 2 Versatile storage for your various sizes of crockery.
- **3** Sorting waste directly under the sink makes cleaning and waste disposal one seamless work step.
- 4 All cooking utensils for preparing food are in easy reach at the hob.