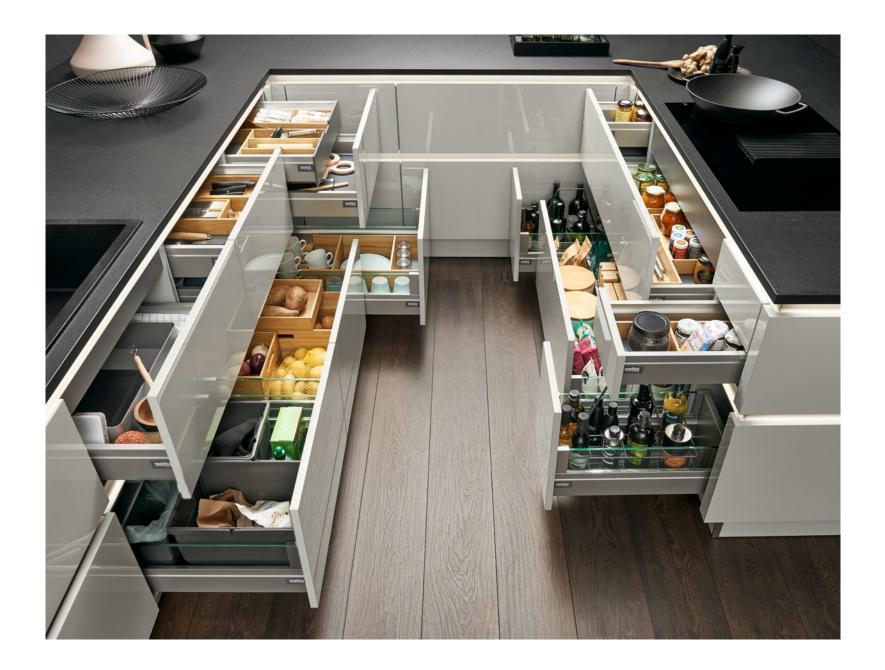

- **1** A depth partition divides the pull-out into up to five separate sections.
- 2 Thanks to the Nolte Küchen Matrix 150 grid system drawers are up to 150 mm high. This provides enough room to fit even large items, such as a broad soup ladle, into the drawer – without anything getting stuck.
- **3** Anti-slip-mats provide a better hold for kitchen utensils stored in the pull-out and drawer.
- 4 Function bases with slot-in cross partitions keep tableware neatly organised.
- 5 Saucepans can be placed next to each other or stored one on top of the other – lids are also kept where they are easy to find.

Opening our extra deep pull-outs produces a real 'wow' effect: the 750 mm planning depth gives you an impressive 32% more storage space – with only 150 mm more space needed at the wall.

Everything quickly to hand: bring feel-good organisation to your drawers and pull-outs. Our versatile elements help to keep tableware, cutlery, pots and pans in easy reach. How easy it is to create neat and tidy organisation. It makes sense to keep saucepan lids next to saucepans and cups next to saucers. This instantly makes work flows in the kitchen so much smoother.