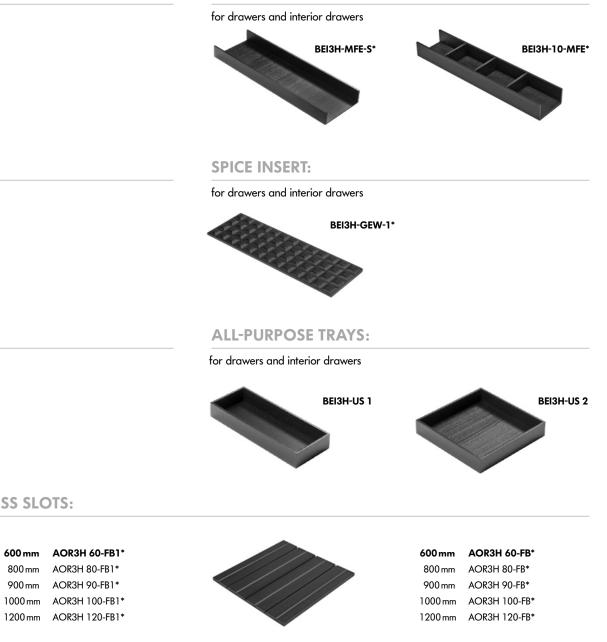

# Ash – Segmented organisation.

All individual elements can be combined with each other.

**KNIFE BLOCK:** 

for drawers and interior drawers

#### **KITCHEN ROLL HOLDER:**

for drawers and interior drawers

#### **SPICE INSERT SET:**

for drawers and interior drawers

#### FUNCTION BASE WITH CROSS SLOTS:

for pull-outs and interior pull-outs

FOR ADDING:

Slot-in cross partition

AOR3H-KREUZ

#### **SEGMENTED CUTLERY INSERT:**

AOR3H-LEI\*

for pull-outs and interior pull-outs | cross partition for all boxes

AOR3H-KRZ

\* For 560 mm carcase depth

#### **MULTI-FUNCTIONAL INSERT:**

Non-slip strips

AOR3H-4ARS

NOLTE KÜCHEN INTERIOR ORGANISATION