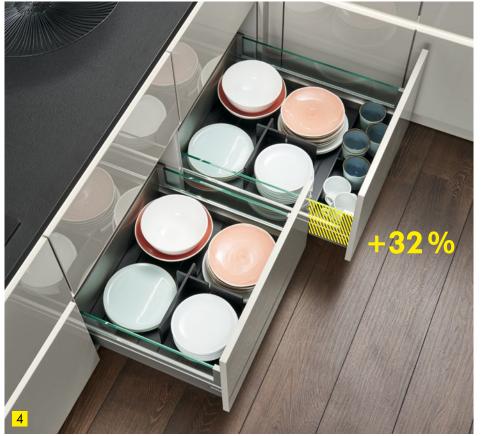

Opening our extra deep pull-outs produces a real 'wow' effect: the 750 mm planning depth gives you an impressive 32% more storage space – with only 150 mm more space needed at the wall.

Everything quickly to hand: bring feel-good organisation to your drawers and pull-outs. Our versatile elements help to keep tableware, cutlery, pots and pans in easy reach. How easy it is to create neat and tidy organisation. It makes sense to keep saucepan lids next to saucepans and cups next to saucers. This instantly makes work flows in the kitchen so much smoother.