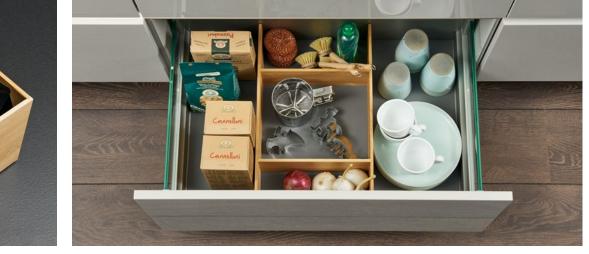

- **1** A depth partition divides the pull-out into up to five separate sections.
- 2 Thanks to the Nolte Küchen Matrix 150 grid system drawers are up to 150 mm high. This provides enough room to fit even large items, such as a broad soup ladle, into the drawer – without anything getting stuck.
- **3** Anti-slip-mats provide a better hold for kitchen utensils stored in the pull-out and drawer.
- 4 Function bases with slot-in cross partitions keep tableware neatly organised.
- 5 Saucepans can be placed next to each other or stored one on top of the other – lids are also kept where they are easy to find.

Opening our extra deep pull-outs produces a real 'wow' effect: the 750 mm planning depth gives you an impressive 32% more storage space – with only 150 mm more space needed at the wall.

Everything quickly to hand: bring feel-good organisation to your drawers and pull-outs. Our versatile elements help to keep tableware, cutlery, pots and pans in easy reach. How easy it is to create neat and tidy organisation. It makes sense to keep saucepan lids next to saucepans and cups next to saucers. This instantly makes work flows in the kitchen so much smoother.