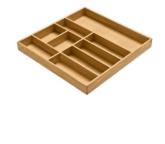

#### FOR DRAWERS AND INTERIOR DRAWERS:

Cutlery organisation – for 560 mm carco

600 mm 800 mm 900 mm 1000 mm 1200 mm

300 mm

400 mm 450 mm 500 mm

#### FOR DRAWERS AND INTERIOR DRAWERS:

Cutlery organisation – for 560 mm card

500 mm 600 mm 800 mm 900 mm 1000 mm 1200 mm

300 mm

400 mm

450 mm