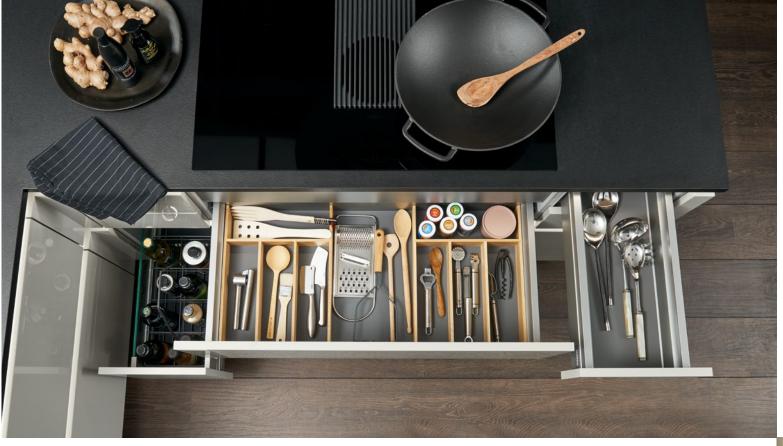

#### TIP: BEING ABLE TO PUT YOUR HAND ON SPICES AND AND SAUCES STRAIGHT AWAY

Salt, pepper, vinegar, oil, sauces – everyone has ingredients that are constantly need while cooking. Good places for everyday spices and ingredients, for example are kitchen units and drawers to the right and left of the cooker. Kept there, they are quickly to hand and put away again. And you can always keep an eye on your food when you need something.

## FOR EASY, UNINTERRUPTED WORK FLOWS

- 1 Foils, films and other practical helpers neatly stored where they are easily found.
- **2** Perfect organisation for spice containers thanks to the spice insert.
- **3** The bottle basket with oils is at arm's reach.

Everything flows smoothly. When cooking, the work flow in preparing food mustn't come to a halt because you suddenly need to look for something important. Ingredients and cooking utensils should always be to hand without having to think where to find them. Clever interior organisers from Nolte Küchen provide fast access and make cooking more pleasurable.