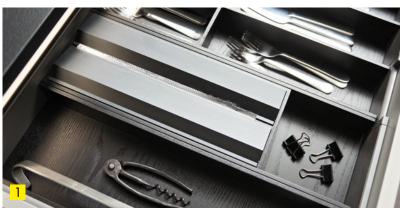

- **1** A depth partition divides the pull-out into up to five separate sections.
- 2 Thanks to the Nolte Küchen Matrix 150 grid system drawers are up to 150 mm high. This provides enough room to fit even large items, such as a broad soup ladle, into the drawer – without anything getting stuck.
- **3** Anti-slip-mats provide a better hold for kitchen utensils stored in the pull-out and drawer.
- 4 Function bases with slot-in cross partitions keep tableware neatly organised.
- 5 Saucepans can be placed next to each other or stored one on top of the other – lids are also kept where they are easy to find.

Opening our extra deep pull-outs produces a real 'wow' effect: the 750 mm planning depth gives you an impressive 32% more storage space – with only 150 mm more space needed at the wall.

Everything quickly to hand: bring feel-good organisation to your drawers and pull-outs. Our versatile elements help to keep tableware, cutlery, pots and pans in easy reach. How easy it is to create neat and tidy organisation. It makes sense to keep saucepan lids next to saucepans and cups next to saucers. This instantly makes work flows in the kitchen so much smoother.