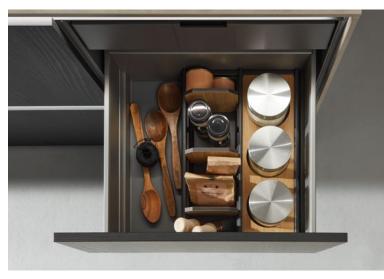

# Everything in abundance.

FOR WELL-ORGANISED FOOD STORAGE

Practical all-round view: In larder units, provisions can be viewed and accessed from both sides. Pull-outs also provide a better overview of things. The advantage: you instantly see everything from above. Well-structured partitioning provides a place for everything – and lets you put everything back to where it belongs. Neat and tidy organisation in a jiffy!

#### **TIP: KEEP THINGS TOGETHER THAT BELONG TOGETHER**

Forgotten anything? This is where it helps to pre-sort. For instance, keep baking utensils together in one box. Or put breakfast items together. This way, everything is quickly put on the table and cleared away again. The bottle basket lets you pre-sort the bottles you serve to guests.

- 1 All provisions are systematically organised by variable partitioning.
- 2 The pull-outs even provide a place for bottle crates.
- **3** Practical boxes take everything to the table in one go and quickly clear it away again.