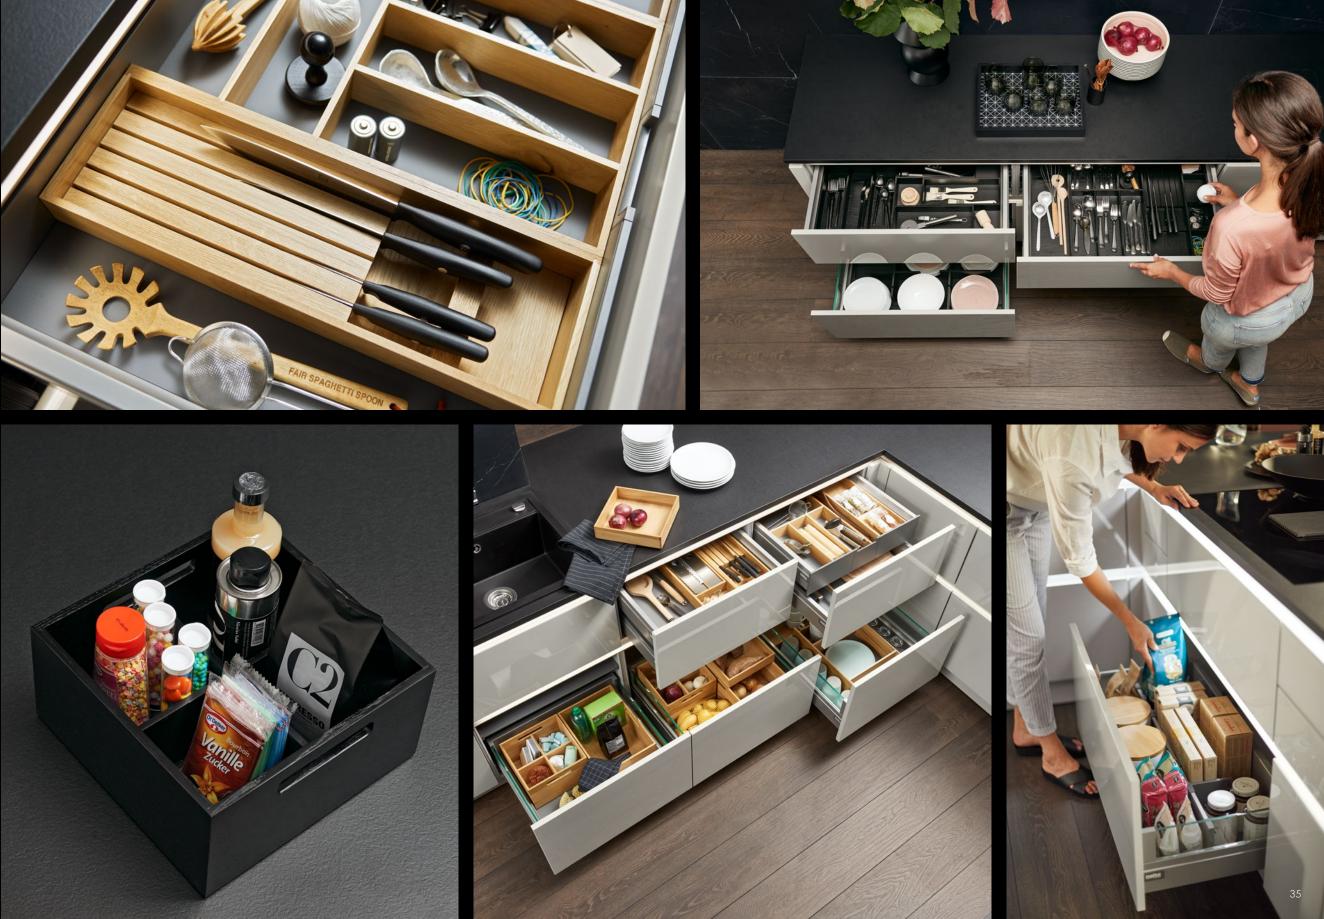

# Everything in abundance.

FOR WELL-ORGANISED FOOD STORAGE

Practical all-round view: In larder units, provisions can be viewed and accessed from both sides. Pull-outs also provide a better overview of things. The advantage: you instantly see everything from above. Well-structured partitioning provides a place for everything – and lets you put everything back to where it belongs. Neat and tidy organisation in a jiffy!

#### **TIP: KEEP THINGS TOGETHER THAT BELONG TOGETHER**

Forgotten anything? This is where it helps to pre-sort. For instance, keep baking utensils together in one box. Or put breakfast items together. This way, everything is quickly put on the table and cleared away again. The bottle basket lets you pre-sort the bottles you serve to guests.

- 1 All provisions are systematically organised by variable partitioning.
- 2 The pull-outs even provide a place for bottle crates.
- **3** Practical boxes take everything to the table in one go and quickly clear it away again.

- **1** A depth partition divides the pull-out into up to five separate sections.
- 2 Thanks to the Nolte Küchen Matrix 150 grid system drawers are up to 150 mm high. This provides enough room to fit even large items, such as a broad soup ladle, into the drawer – without anything getting stuck.
- **3** Anti-slip-mats provide a better hold for kitchen utensils stored in the pull-out and drawer.
- 4 Function bases with slot-in cross partitions keep tableware neatly organised.
- 5 Saucepans can be placed next to each other or stored one on top of the other – lids are also kept where they are easy to find.

Opening our extra deep pull-outs produces a real 'wow' effect: the 750 mm planning depth gives you an impressive 32% more storage space – with only 150 mm more space needed at the wall.

Everything quickly to hand: bring feel-good organisation to your drawers and pull-outs. Our versatile elements help to keep tableware, cutlery, pots and pans in easy reach. How easy it is to create neat and tidy organisation. It makes sense to keep saucepan lids next to saucepans and cups next to saucers. This instantly makes work flows in the kitchen so much smoother.

Despite U-bend cut-out, there's still sufficient space under the sink for cleaning products.

Perfect place. Store vegetables in boxes next to the sink and waste sorting bins. Then you can wash them and dispose of vegetable waste straight away.

#### TIP: BEING ABLE TO PUT YOUR HAND ON SPICES AND AND SAUCES STRAIGHT AWAY

Salt, pepper, vinegar, oil, sauces – everyone has ingredients that are constantly need while cooking. Good places for everyday spices and ingredients, for example are kitchen units and drawers to the right and left of the cooker. Kept there, they are quickly to hand and put away again. And you can always keep an eye on your food when you need something.