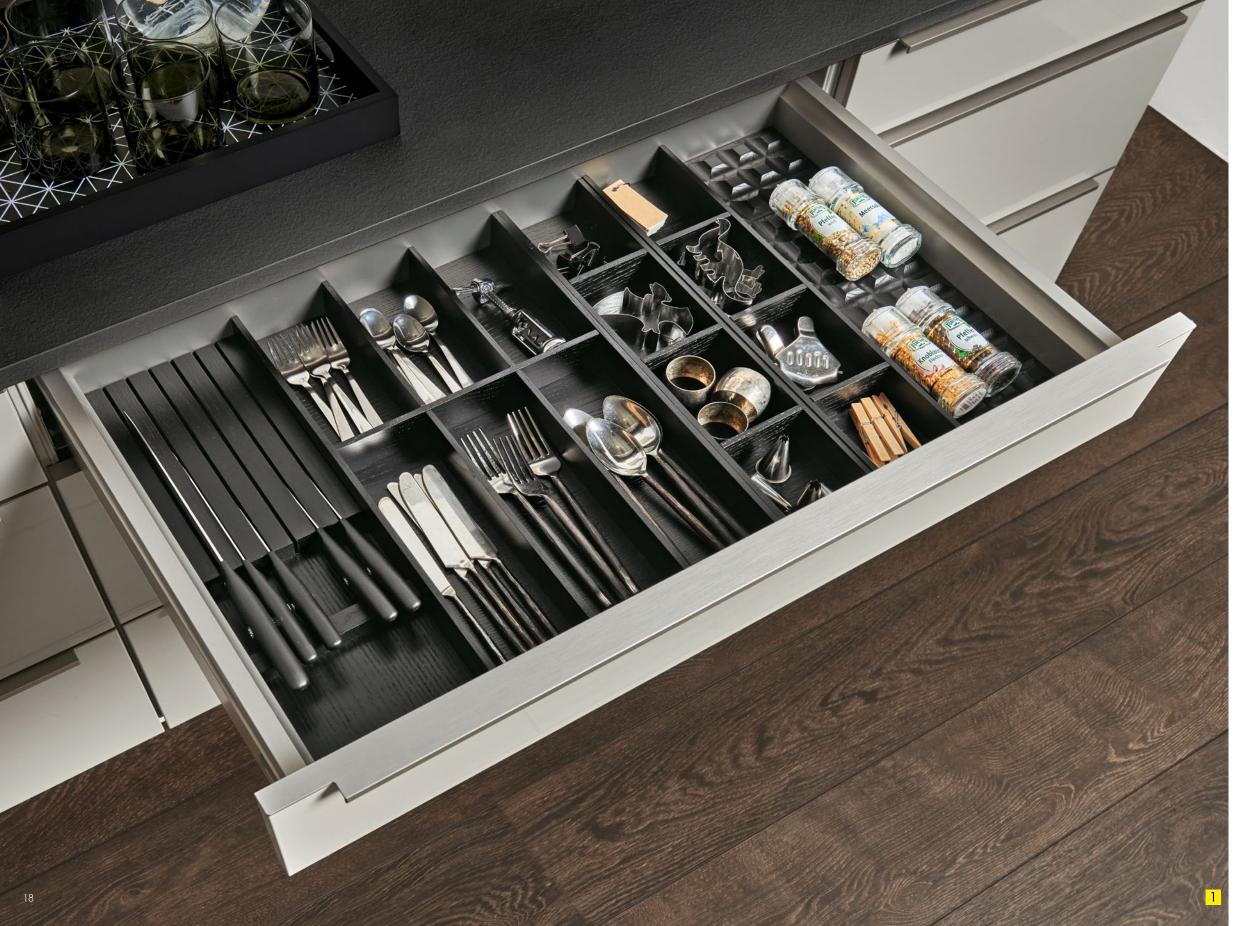

# **Everything organised** *in the kitchen*.

# A place for everything.

## MAXIMUM STORAGE SPACE PERFECTLY ORGANISED

Have you chosen your Nolte kitchen or is it still being planned? Besides an appealing look, high-quality features, generous storage space and carefully considered details, the interior too is so incredibly important. This is where Nolte Küchen has a wide range of products for you, perfectly structuring your drawers and pull-outs. Simply heavenly when there's a place for everything, walking distances in the kitchen are short and work flows are smooth.