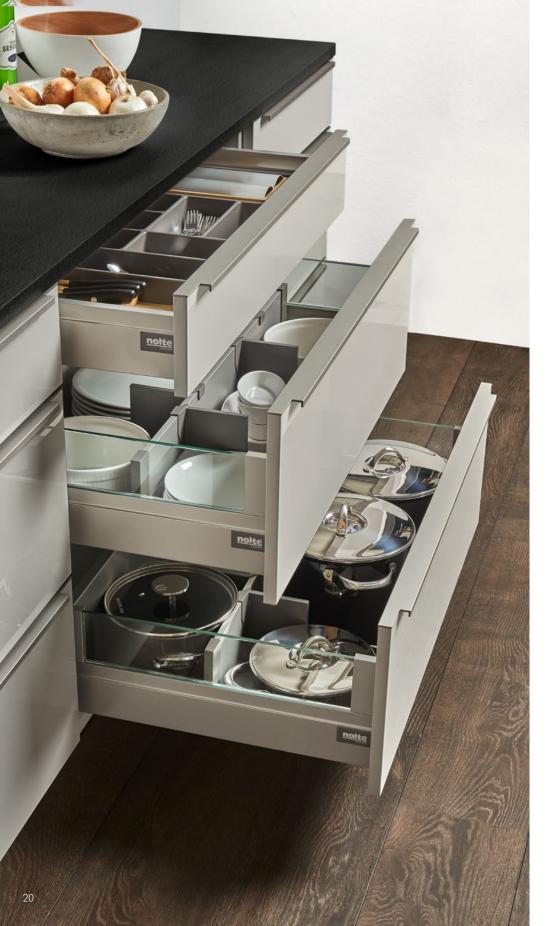

- **1** A depth partition divides the pull-out into up to five separate sections.
- 2 Thanks to the Nolte Küchen Matrix 150 grid system drawers are up to 150 mm high. This provides enough room to fit even large items, such as a broad soup ladle, into the drawer – without anything getting stuck.
- **3** Anti-slip-mats provide a better hold for kitchen utensils stored in the pull-out and drawer.
- 4 Function bases with slot-in cross partitions keep tableware neatly organised.
- 5 Saucepans can be placed next to each other or stored one on top of the other – lids are also kept where they are easy to find.

Opening our extra deep pull-outs produces a real 'wow' effect: the 750 mm planning depth gives you an impressive 32% more storage space – with only 150 mm more space needed at the wall.

Everything quickly to hand: bring feel-good organisation to your drawers and pull-outs. Our versatile elements help to keep tableware, cutlery, pots and pans in easy reach. How easy it is to create neat and tidy organisation. It makes sense to keep saucepan lids next to saucepans and cups next to saucers. This instantly makes work flows in the kitchen so much smoother.