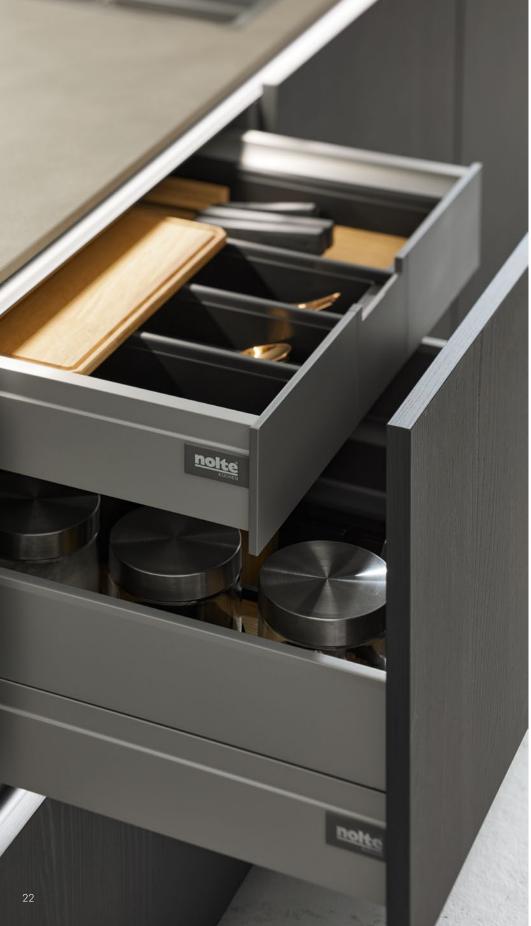

## MAXIMUM STORAGE SPACE PERFECTLY ORGANISED

Have you chosen your Nolte kitchen or is it still being planned? Besides an appealing look, high-quality features, generous storage space and carefully considered details, the interior too is so incredibly important. This is where Nolte Küchen has a wide range of products for you, perfectly structuring your drawers and pull-outs. Simply heavenly when there's a place for everything, walking distances in the kitchen are short and work flows are smooth.

Well-considered organisation: pull-outs provide a clever answer to storing food and keeping tableware. Bins for sorting waste are kept directly under the sink and cooking utensils as well as spices near the hob. This provides the perfect place for everything.

- **1** A depth partition divides the pull-out into up to five separate sections.
- 2 Thanks to the Nolte Küchen Matrix 150 grid system drawers are up to 150 mm high. This provides enough room to fit even large items, such as a broad soup ladle, into the drawer – without anything getting stuck.
- **3** Anti-slip-mats provide a better hold for kitchen utensils stored in the pull-out and drawer.
- 4 Function bases with slot-in cross partitions keep tableware neatly organised.
- 5 Saucepans can be placed next to each other or stored one on top of the other – lids are also kept where they are easy to find.

Opening our extra deep pull-outs produces a real 'wow' effect: the 750 mm planning depth gives you an impressive 32% more storage space – with only 150 mm more space needed at the wall.

Everything quickly to hand: bring feel-good organisation to your drawers and pull-outs. Our versatile elements help to keep tableware, cutlery, pots and pans in easy reach. How easy it is to create neat and tidy organisation. It makes sense to keep saucepan lids next to saucepans and cups next to saucers. This instantly makes work flows in the kitchen so much smoother.