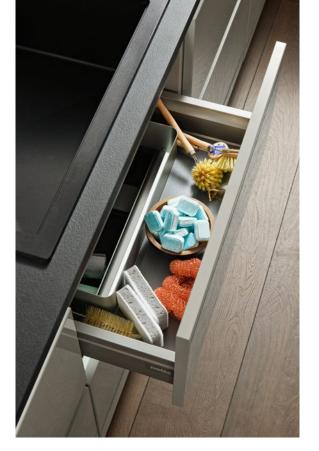

Well-considered organisation: pull-outs provide a clever answer to storing food and keeping tableware. Bins for sorting waste are kept directly under the sink and cooking utensils as well as spices near the hob. This provides the perfect place for everything.

Despite U-bend cut-out, there's still sufficient space under the sink for cleaning products.

Perfect place. Store vegetables in boxes next to the sink and waste sorting bins. Then you can wash them and dispose of vegetable waste straight away.