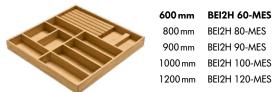

#### FOR DRAWERS AND INTERIOR DRAWERS:

Cutlery organisation – for 560 mm card

500 mm 600 mm 800 mm 900 mm 1000 mm 1200 mm

300 mm

400 mm

450 mm

#### Cutlery organisation set –

with spice insert | for 560 mm carcase depth

600 mm BEI2H 60-GEW 800 mm 900 mm 1000 mm BEI2H 100-GEW 1200 mm BEI2H 120-GEW

Cutlery organisation set – with film/foil dispenser | for 560 mm carcase depth