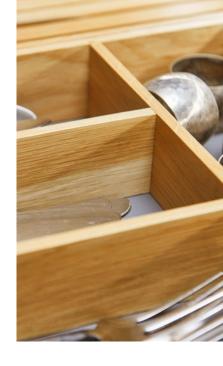

## DESIGN FOR EVERY TASTE

The choice is yours: Nolte Küchen offers you all sorts of different solutions, from the basic accessories to the options in classy real wood. Define the interior organisation of your drawers and pull-outs in exactly the way you want. You can look forward to versatile interior organisers.

Basic version in PLASTIC

Easy to clean. Cutlery inserts are available for every drawer width, plus practical cross partitions and depth divisions for the pull-outs. (Products from page 20)

Real OAK

Captivates with a look of natural authenticity. You can look

forward to cutlery inserts for every drawer width as well as

numerous pull-out accessories. The various elements can be

combined in any way you choose. (Products from page 24)

Real ASH, black

Particularly high in quality. You can choose from cutlery inserts for every drawer width, numerous pull-out accessories and a wide selection of customisable elements. (Products from page 30)