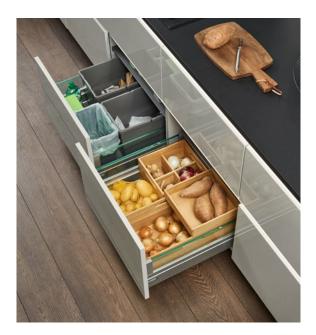

# Everything in abundance.

FOR WELL-ORGANISED FOOD STORAGE

Practical all-round view: In larder units, provisions can be viewed and accessed from both sides. Pull-outs also provide a better overview of things. The advantage: you instantly see everything from above. Well-structured partitioning provides a place for everything – and lets you put everything back to where it belongs. Neat and tidy organisation in a jiffy!

#### **TIP: KEEP THINGS TOGETHER THAT BELONG TOGETHER**

Forgotten anything? This is where it helps to pre-sort. For instance, keep baking utensils together in one box. Or put breakfast items together. This way, everything is quickly put on the table and cleared away again. The bottle basket lets you pre-sort the bottles you serve to guests.

- 1 All provisions are systematically organised by variable partitioning.
- 2 The pull-outs even provide a place for bottle crates.
- **3** Practical boxes take everything to the table in one go and quickly clear it away again.