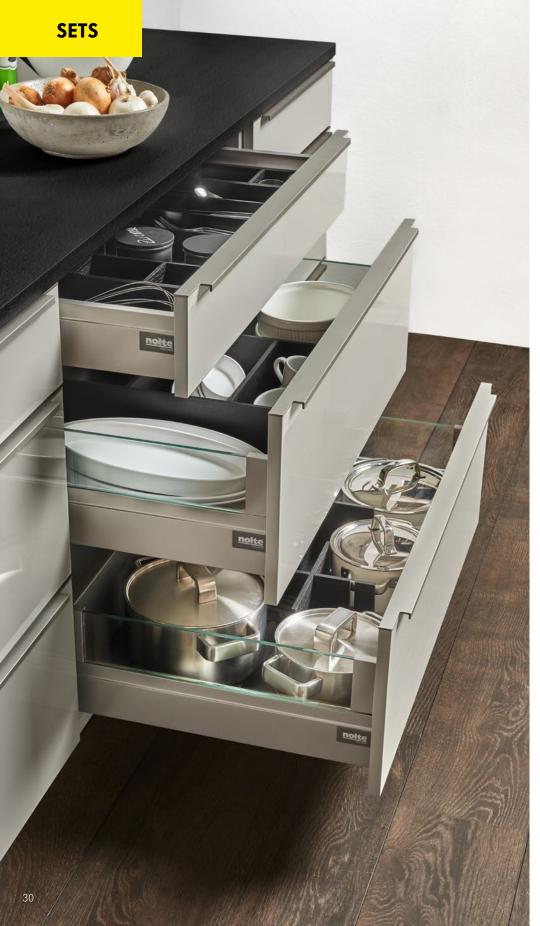

## Everything in a set.

## ALL-INCLUSIVE SETS ...

Do you like it simple and uncomplicated? If you do, then the all-inclusive sets for pull-out units are the right choice for you. This will give you a good basis which you can add to in any way you choose.

## ... OR INDIVIDUAL DRAWER AND PULL-OUT SETS

Our drawer and pull-out sets give you a selection of the most practical and popular organisers in all materials.

#### Examples of sets:

- 1 All-inclusive set in real ash black consisting of:
- 2 Drawer at top
- **3** Pull-out in the middle
- 4 Pull-out at the bottom
- 5 Cutlery organiser in real oak / full organisation
- 6 Set 1, drawer in real oak / segmented organisation
- 7 Set 1, drawer in real ash, black / segmented organisation
- 8 Set 3, pull-out in real oak / segmented organisation