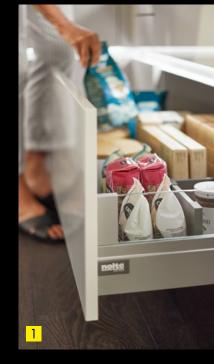

Despite U-bend cut-out, there's still sufficient space under the sink for cleaning products.

Perfect place. Store vegetables in boxes next to the sink and waste sorting bins. Then you can wash them and dispose of vegetable waste straight away.

#### TIP: BEING ABLE TO PUT YOUR HAND ON SPICES AND AND SAUCES STRAIGHT AWAY

Salt, pepper, vinegar, oil, sauces – everyone has ingredients that are constantly need while cooking. Good places for everyday spices and ingredients, for example are kitchen units and drawers to the right and left of the cooker. Kept there, they are quickly to hand and put away again. And you can always keep an eye on your food when you need something.