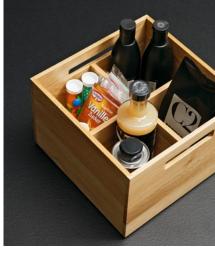

#### **TIP: KEEP THINGS TOGETHER THAT BELONG TOGETHER**

Forgotten anything? This is where it helps to pre-sort. For instance, keep baking utensils together in one box. Or put breakfast items together. This way, everything is quickly put on the table and cleared away again. The bottle basket lets you pre-sort the bottles you serve to guests.

- 1 All provisions are systematically organised by variable partitioning.
- 2 The pull-outs even provide a place for bottle crates.
- **3** Practical boxes take everything to the table in one go and quickly clear it away again.