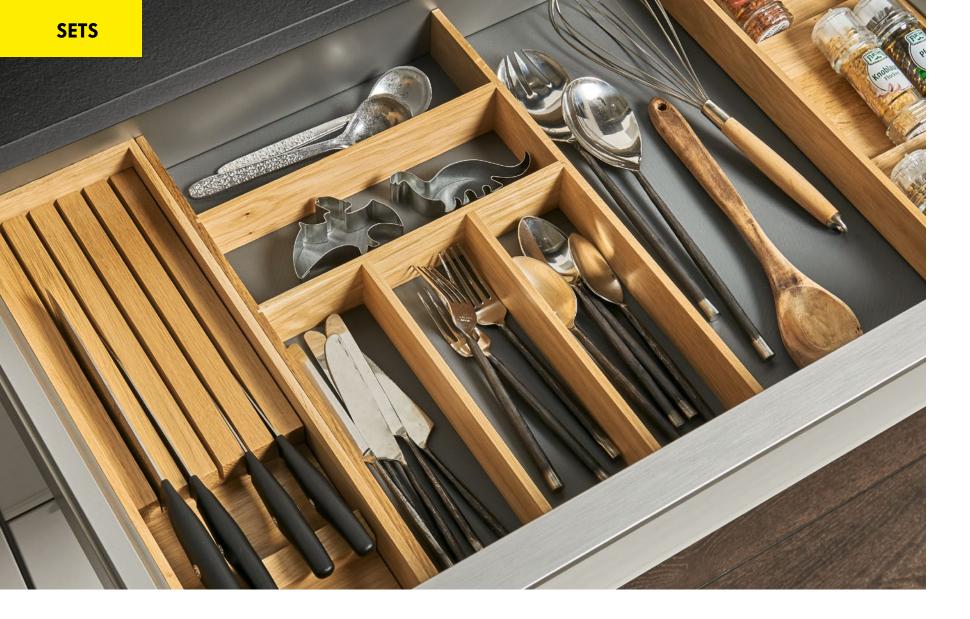

## Everything in a set.

## ALL-INCLUSIVE SETS ...

Do you like it simple and uncomplicated? If you do, then the all-inclusive sets for pull-out units are the right choice for you. This will give you a good basis which you can add to in any way you choose.

## ... OR INDIVIDUAL DRAWER AND PULL-OUT SETS

Our drawer and pull-out sets give you a selection of the most practical and popular organisers in all materials.

#### Examples of sets:

- 1 All-inclusive set in real ash black consisting of:
- 2 Drawer at top
- **3** Pull-out in the middle
- 4 Pull-out at the bottom
- 5 Cutlery organiser in real oak / full organisation
- 6 Set 1, drawer in real oak / segmented organisation
- 7 Set 1, drawer in real ash, black / segmented organisation
- 8 Set 3, pull-out in real oak / segmented organisation