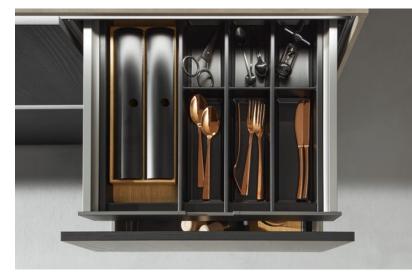

## PUT TOGETHER TO SUIT YOUR NEEDS

Find everything you need: you can choose from a wide range of individual interior organisation elements to configure your drawers and pull-outs in any way you wish. Put together your interior organisation yourself.

Examples of interior organisers put together to suit individual needs:

You will find a complete product guide from page 20 onwards.

- 1 Customised drawer interior organisation
- 2 Anti-slip-mat | sliding insert for small items | spice insert | segmented cutler insert
- 3 Anti-slip-mat | multi-functional insert with partitions | multi-functional insert | 4 x all-purpose tray 1 | knife block
- 4 Anti-slip-mat | kitchen roll holder | spice insert set | spice insert | segmented cutlery insert
- 5 Anti-slip-mat | all-purpose tray 1 | 3 x box 1 | box 2
- 6 Anti-slip-mat | depth division | box 3