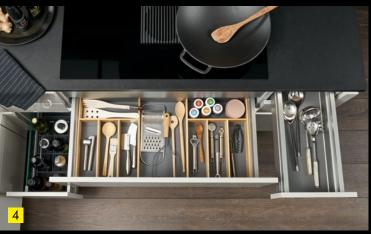

- 1 This is where to keep your provisions well-organised.
- 2 Versatile storage for your various sizes of crockery.
- **3** Sorting waste directly under the sink makes cleaning and waste disposal one seamless work step.
- 4 All cooking utensils for preparing food are in easy reach at the hob.