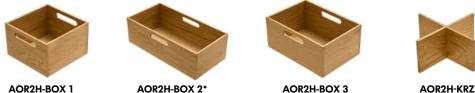

#### **BOXES AND CROSS PARTITION:**

for pull-outs and interior pull-outs | cross partition for all boxes

AOR2H-BOX 1

AOR2H-BOX 2\*

AOR2H-BOX 3

Oak – **Segmented** organisation.

An overview of the all-inclusive sets for all unit widths and finishes as well as pictures and descriptions of all available organisational elements can be found here on the Internet at:

#### **BOXES AND CROSS PARTITION:**

#### for pull-outs and interior pull-outs | cross partition for all boxes

AOR2H-BOX 2\*

AOR2H-KRZ