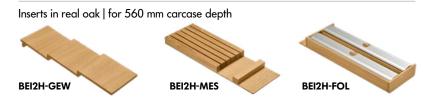

#### SPICE INSERT, KNIFE BLOCK, KITCHEN ROLL HOLDER:

600 mm BEI 60 - MES

800 mm BEI 80 - MES

900 mm BEI 90 - MES

1000 mm BEI 100 - MES

1200 mm BEI 120 - MES

Inserts in real oak | for 560 mm carcase depth

| Depth division – for 560 mm and 710 mm card | case depths |
|---------------------------------------------|-------------|
|---------------------------------------------|-------------|