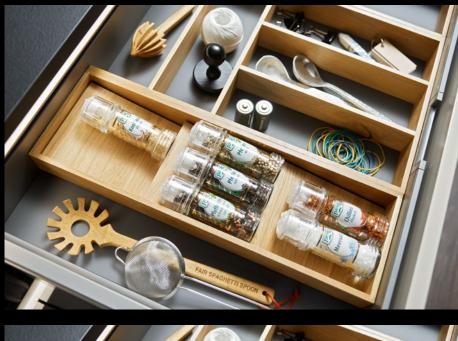

#### TIP: BEING ABLE TO PUT YOUR HAND ON SPICES AND AND SAUCES STRAIGHT AWAY

Salt, pepper, vinegar, oil, sauces – everyone has ingredients that are constantly need while cooking. Good places for everyday spices and ingredients, for example are kitchen units and drawers to the right and left of the cooker. Kept there, they are quickly to hand and put away again. And you can always keep an eye on your food when you need something.