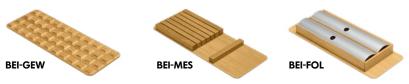

600 mm BEI 60-GEW

800 mm BEI 80 - GEW 900 mm BEI 90 - GEW 1000 mm BEI 100-GEW 1200 mm BEI 120 - GEW

#### 600 mm BEI 60-FOL

800 mm BEI 80-FOL 900 mm BEI 90-FOL 1000 mm BEI 100 - FOL 1200 mm BEI 120 - FOL

#### SPICE INSERT, KNIFE BLOCK, KITCHEN ROLL HOLDER:

600 mm BEI 60 - MES

800 mm BEI 80 - MES

900 mm BEI 90 - MES

1000 mm BEI 100 - MES

1200 mm BEI 120 - MES

Inserts in real oak | for 560 mm carcase depth

| Depth division – for 560 mm and 710 mm card | case depths |
|---------------------------------------------|-------------|
|---------------------------------------------|-------------|