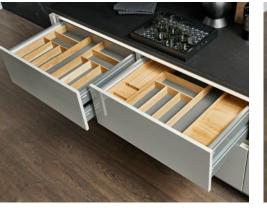

# Everything in abundance.

FOR WELL-ORGANISED FOOD STORAGE

Practical all-round view: In larder units, provisions can be viewed and accessed from both sides. Pull-outs also provide a better overview of things. The advantage: you instantly see everything from above. Well-structured partitioning provides a place for everything – and lets you put everything back to where it belongs. Neat and tidy organisation in a jiffy!

#### **TIP: KEEP THINGS TOGETHER THAT BELONG TOGETHER**

Forgotten anything? This is where it helps to pre-sort. For instance, keep baking utensils together in one box. Or put breakfast items together. This way, everything is quickly put on the table and cleared away again. The bottle basket lets you pre-sort the bottles you serve to guests.

- 1 All provisions are systematically organised by variable partitioning.
- 2 The pull-outs even provide a place for bottle crates.
- **3** Practical boxes take everything to the table in one go and quickly clear it away again.