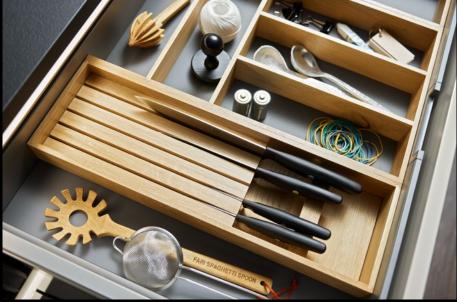

cross partitions and depth divisions for the pull-outs. (Products from page 20)



Real OAK

Captivates with a look of natural authenticity. You can look

forward to cutlery inserts for every drawer width as well as

numerous pull-out accessories. The various elements can be

combined in any way you choose. (Products from page 24)



Real ASH, black



Particularly high in quality. You can choose from cutlery inserts for every drawer width, numerous pull-out accessories and a wide selection of customisable elements. (Products from page 30)



The style of your kitchen is continued through on the inside. Whether understated "tone in tone" or bold eye-catcher with contrasting highlights – you decide how you want your organisation system to look.



# Everything to meet whatever you wish.







## Everything in a set.

## ALL-INCLUSIVE SETS ...







Do you like it simple and uncomplicated? If you do, then the all-inclusive sets for pull-out units are the right choice for you. This will give you a good basis which you can add to in any way you choose.



## ... OR INDIVIDUAL DRAWER AND PULL-OUT SETS

Our drawer and pull-out sets give you a selection of the most practical and popular organisers in all materials.

#### Examples of sets:

- 1 All-inclusive set in real ash black consisting of:
- 2 Drawer at top
- **3** Pull-out in the middle
- 4 Pull-out at the bottom
- 5 Cutlery organiser in real oak / full organisation
- 6 Set 1, drawer in real oak / segmented organisation
- 7 Set 1, drawer in real ash, black / segmented organisation
- 8 Set 3, pull-out in real oak / segmented