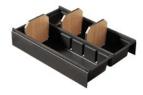

#### **BOXES AND CROSS PARTITION:**

for pull-outs and interior pull-outs | cross partition for all boxes

AOR2H-BOX 1

AOR2H-BOX 2\*

AOR2H-BOX 3

Oak – **Segmented** organisation.

An overview of the all-inclusive sets for all unit widths and finishes as well as pictures and descriptions of all available organisational elements can be found here on the Internet at:

#### **BOXES AND CROSS PARTITION:**

#### for pull-outs and interior pull-outs | cross partition for all boxes

AOR2H-BOX 2\*

AOR2H-KRZ