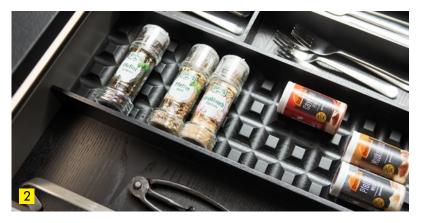

#### TIP: BEING ABLE TO PUT YOUR HAND ON SPICES AND AND SAUCES STRAIGHT AWAY

Salt, pepper, vinegar, oil, sauces – everyone has ingredients that are constantly need while cooking. Good places for everyday spices and ingredients, for example are kitchen units and drawers to the right and left of the cooker. Kept there, they are quickly to hand and put away again. And you can always keep an eye on your food when you need something.

## FOR EASY, UNINTERRUPTED WORK FLOWS

- 1 Foils, films and other practical helpers neatly stored where they are easily found.
- **2** Perfect organisation for spice containers thanks to the spice insert.
- **3** The bottle basket with oils is at arm's reach.