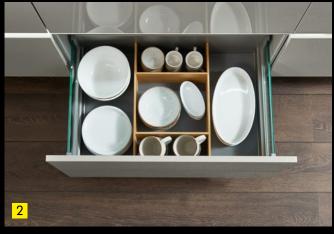

- 1 This is where to keep your provisions well-organised.
- 2 Versatile storage for your various sizes of crockery.
- **3** Sorting waste directly under the sink makes cleaning and waste disposal one seamless work step.
- 4 All cooking utensils for preparing food are in easy reach at the hob.