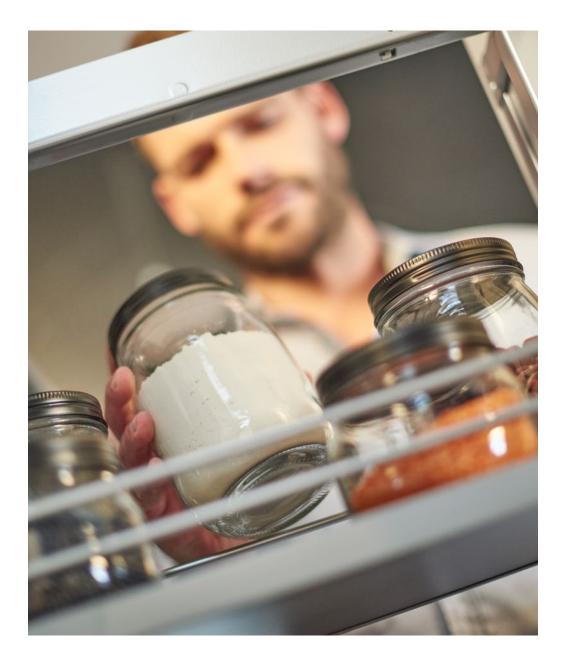

# Everything in abundance.

FOR WELL-ORGANISED FOOD STORAGE

Practical all-round view: In larder units, provisions can be viewed and accessed from both sides. Pull-outs also provide a better overview of things. The advantage: you instantly see everything from above. Well-structured partitioning provides a place for everything – and lets you put everything back to where it belongs. Neat and tidy organisation in a jiffy!

#### **TIP: KEEP THINGS TOGETHER THAT BELONG TOGETHER**

Forgotten anything? This is where it helps to pre-sort. For instance, keep baking utensils together in one box. Or put breakfast items together. This way, everything is quickly put on the table and cleared away again. The bottle basket lets you pre-sort the bottles you serve to guests.