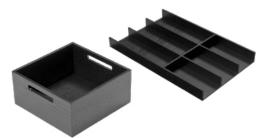

#### **BOXES AND CROSS PARTITION:**

for pull-outs and interior pull-outs | cross partition for all boxes

AOR2H-BOX 1

AOR2H-BOX 2\*

AOR2H-BOX 3

Oak – **Segmented** organisation.

An overview of the all-inclusive sets for all unit widths and finishes as well as pictures and descriptions of all available organisational elements can be found here on the Internet at:

#### **BOXES AND CROSS PARTITION:**

#### for pull-outs and interior pull-outs | cross partition for all boxes

AOR2H-BOX 2\*

AOR2H-KRZ