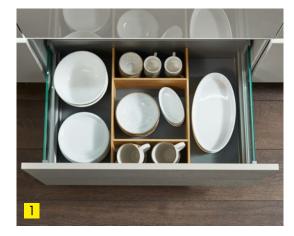

- 1 This is where to keep your provisions well-organised.
- 2 Versatile storage for your various sizes of crockery.
- **3** Sorting waste directly under the sink makes cleaning and waste disposal one seamless work step.
- 4 All cooking utensils for preparing food are in easy reach at the hob.

# Everything in abundance.

FOR WELL-ORGANISED FOOD STORAGE

Practical all-round view: In larder units, provisions can be viewed and accessed from both sides. Pull-outs also provide a better overview of things. The advantage: you instantly see everything from above. Well-structured partitioning provides a place for everything – and lets you put everything back to where it belongs. Neat and tidy organisation in a jiffy!