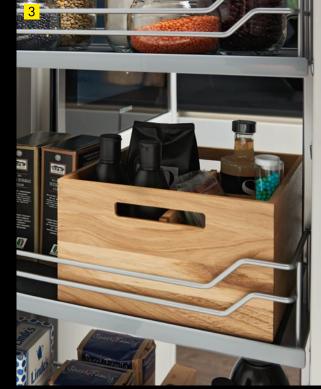

#### **TIP: KEEP THINGS TOGETHER THAT BELONG TOGETHER**

Forgotten anything? This is where it helps to pre-sort. For instance, keep baking utensils together in one box. Or put breakfast items together. This way, everything is quickly put on the table and cleared away again. The bottle basket lets you pre-sort the bottles you serve to guests.

- 1 All provisions are systematically organised by variable partitioning.
- 2 The pull-outs even provide a place for bottle crates.
- **3** Practical boxes take everything to the table in one go and quickly clear it away again.