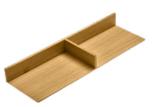

**DEPTH DIVISION:** 

for pull-outs and interior pull-outs

\* For 560 mm carcase depth