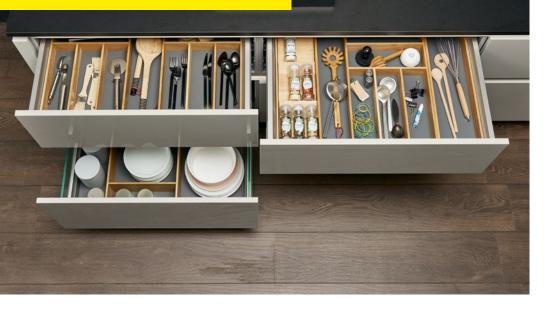

- **1** A depth partition divides the pull-out into up to five separate sections.
- 2 Thanks to the Nolte Küchen Matrix 150 grid system drawers are up to 150 mm high. This provides enough room to fit even large items, such as a broad soup ladle, into the drawer – without anything getting stuck.
- **3** Anti-slip-mats provide a better hold for kitchen utensils stored in the pull-out and drawer.
- 4 Function bases with slot-in cross partitions keep tableware neatly organised.
- 5 Saucepans can be placed next to each other or stored one on top of the other – lids are also kept where they are easy to find.

Opening our extra deep pull-outs produces a real 'wow' effect: the 750 mm planning depth gives you an impressive 32% more storage space – with only 150 mm more space needed at the wall.

Everything quickly to hand: bring feel-good organisation to your drawers and pull-outs. Our versatile elements help to keep tableware, cutlery, pots and pans in easy reach. How easy it is to create neat and tidy organisation. It makes sense to keep saucepan lids next to saucepans and cups next to saucers. This instantly makes work flows in the kitchen so much smoother.

Everything flows smoothly. When cooking, the work flow in preparing food mustn't come to a halt because you suddenly need to look for something important. Ingredients and cooking utensils should always be to hand without having to think where to find them. Clever interior organisers from Nolte Küchen provide fast access and make cooking more pleasurable.