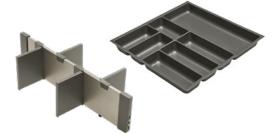

Basic version in PLASTIC

Easy to clean. Cutlery inserts are available for every drawer width, plus practical cross partitions and depth divisions for the pull-outs. (Products from page 20)

Real OAK

Captivates with a look of natural authenticity. You can look

PLASTIC

# Basic organisation.

This and the following pages give you an overview of our all-inclusive sets as well as all individual elements from the basic interior organisation system in plastic.

FOR THE COMPLETE UNIT: