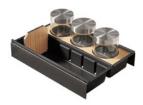

# Premium organisation.

The new interior organisation system not only looks good, it comes with other attractive features on top: besides the antibacterial surface, it includes elements in high-quality real wood, such as a chopping board that simply vanishes into the drawer, or storage jars for the pull-out.

#### FOR DRAWERS:

Cutlery organisation – for 560 mm carcase depth

kitchen roll holder – for 560 mm carcase depth

Knife block – for 560 mm carcase depth

Chopping board – for 560 mm carcase depth

Interior organisation, storage set – from a carcase width of 450 mm, for 560 mm carcase depth

3 dividing elements in real oak AOR1K45-3T

900 mm = unit width Legend: **Bold** = illustration shown

BEI1K 50 BEI1K 80 BEI1K 90

BEI1K-FOL

1 dividing element in real oak, 3 storage jars AOR1K45-3VG