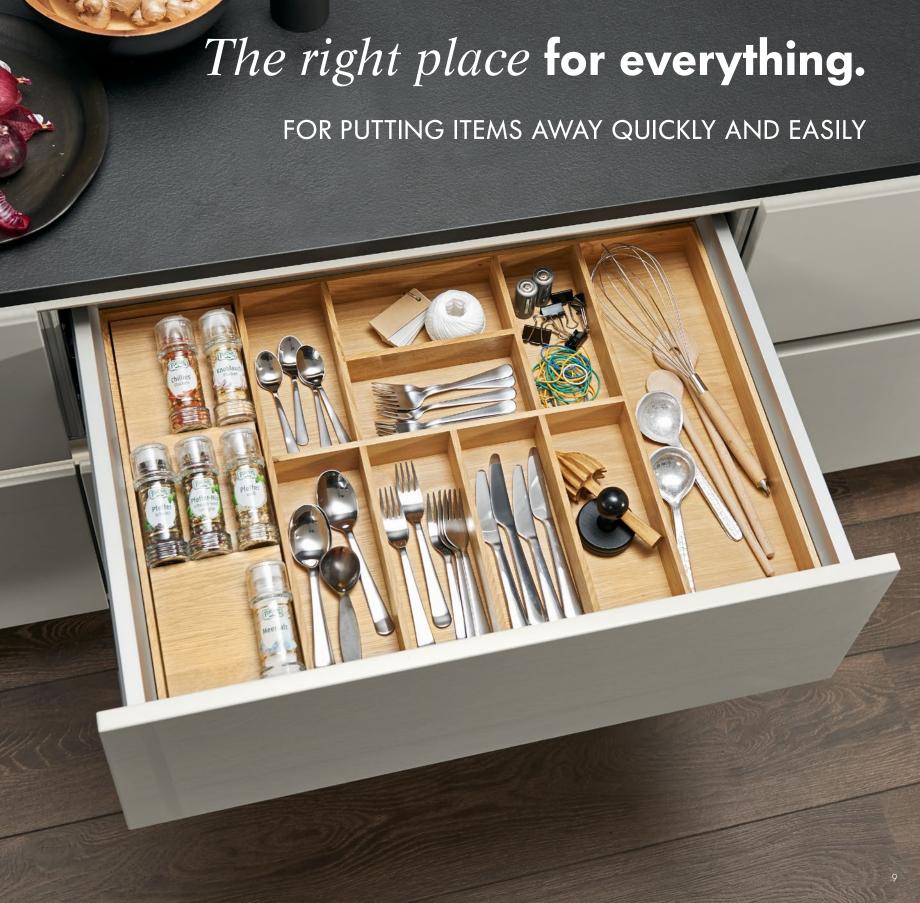

Everything flows smoothly. When cooking, the work flow in preparing food mustn't come to a halt because you suddenly need to look for something important. Ingredients and cooking utensils should always be to hand without having to think where to find them. Clever interior organisers from Nolte Küchen provide fast access and make cooking more pleasurable.