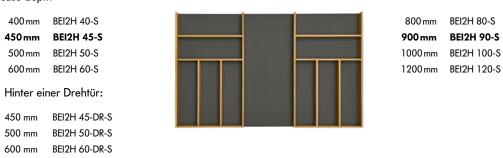

#### FOR DRAWERS AND INTERIOR DRAWERS:

Set 1 | for 560 mm carcase depth

600 mm BEI2H 60-S Hinter einer Drehtür: 450 mm BEI2H 45-DR-S BEI2H 50-DR-S 500 mm

FOR PULL-OUTS AND INTERIOR PULL-OUTS:

Set 2 | for 560 mm carcase depth

#### Set 3 | for 560 mm carcase depth

| 400 mm                   | AOR2H 40-S                |
|--------------------------|---------------------------|
| 600 mm                   | AOR2H 60-S                |
| 800 mm                   | AOR2H 80-S                |
|                          |                           |
| 900 mm                   | AOR2H 90-S                |
| <b>900 mm</b><br>1000 mm | AOR2H 90-S<br>AOR2H 100-S |