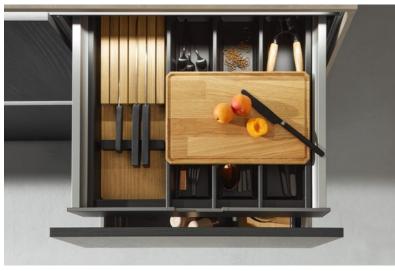

- **1** A depth partition divides the pull-out into up to five separate sections.
- 2 Thanks to the Nolte Küchen Matrix 150 grid system drawers are up to 150 mm high. This provides enough room to fit even large items, such as a broad soup ladle, into the drawer – without anything getting stuck.
- **3** Anti-slip-mats provide a better hold for kitchen utensils stored in the pull-out and drawer.
- 4 Function bases with slot-in cross partitions keep tableware neatly organised.
- 5 Saucepans can be placed next to each other or stored one on top of the other – lids are also kept where they are easy to find.

Opening our extra deep pull-outs produces a real 'wow' effect: the 750 mm planning depth gives you an impressive 32% more storage space – with only 150 mm more space needed at the wall.

Everything quickly to hand: bring feel-good organisation to your drawers and pull-outs. Our versatile elements help to keep tableware, cutlery, pots and pans in easy reach. How easy it is to create neat and tidy organisation. It makes sense to keep saucepan lids next to saucepans and cups next to saucers. This instantly makes work flows in the kitchen so much smoother.