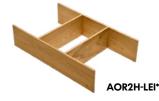

#### **SEGMENTED CUTLERY INSERT:**

AOR3H-LEI\*

for pull-outs and interior pull-outs | cross partition for all boxes

AOR3H-KRZ

\* For 560 mm carcase depth