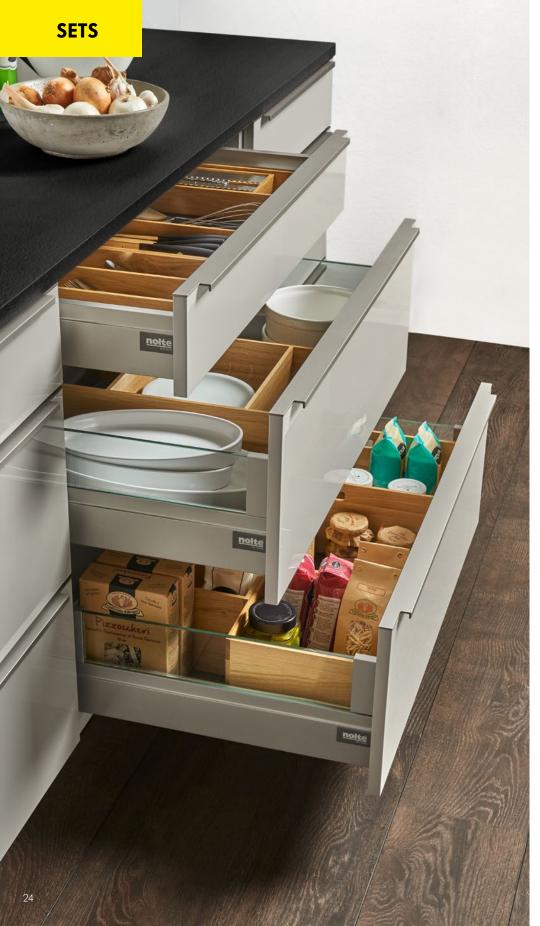

## Everything in a set.

## ALL-INCLUSIVE SETS ...

Do you like it simple and uncomplicated? If you do, then the all-inclusive sets for pull-out units are the right choice for you. This will give you a good basis which you can add to in any way you choose.

## ... OR INDIVIDUAL DRAWER AND PULL-OUT SETS

Our drawer and pull-out sets give you a selection of the most practical and popular organisers in all materials.

#### Examples of sets:

- 1 All-inclusive set in real ash black consisting of:
- 2 Drawer at top
- **3** Pull-out in the middle
- 4 Pull-out at the bottom
- 5 Cutlery organiser in real oak / full organisation
- 6 Set 1, drawer in real oak / segmented organisation
- 7 Set 1, drawer in real ash, black / segmented organisation
- 8 Set 3, pull-out in real oak / segmented organisation