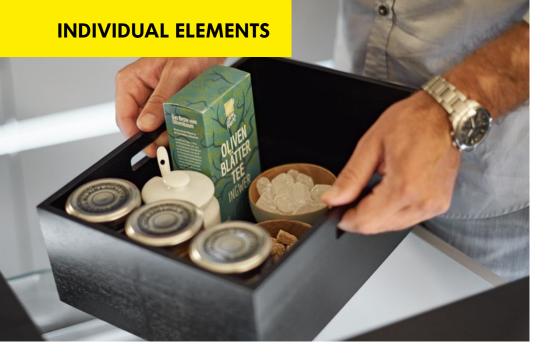

# Premium organisation.

The new interior organisation system not only looks good, it comes with other attractive features on top: besides the antibacterial surface, it includes elements in high-quality real wood, such as a chopping board that simply vanishes into the drawer, or storage jars for the pull-out.

#### FOR DRAWERS:

Cutlery organisation – for 560 mm carcase depth

kitchen roll holder – for 560 mm carcase depth

Knife block – for 560 mm carcase depth

Chopping board – for 560 mm carcase depth

Interior organisation, storage set – from a carcase width of 450 mm, for 560 mm carcase depth