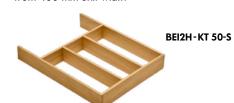

#### FOR DRAWERS AND INTERIOR DRAWERS:

Cutlery organisation – for 560 mm card

500 mm 600 mm 800 mm 900 mm 1000 mm 1200 mm

300 mm

400 mm

450 mm

#### Cutlery organisation set –

with spice insert | for 560 mm carcase depth

600 mm BEI2H 60-GEW 800 mm 900 mm 1000 mm BEI2H 100-GEW 1200 mm BEI2H 120-GEW

Cutlery organisation set – with film/foil dispenser | for 560 mm carcase depth