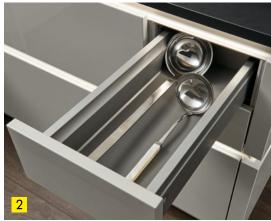

- **1** A depth partition divides the pull-out into up to five separate sections.
- 2 Thanks to the Nolte Küchen Matrix 150 grid system drawers are up to 150 mm high. This provides enough room to fit even large items, such as a broad soup ladle, into the drawer – without anything getting stuck.
- **3** Anti-slip-mats provide a better hold for kitchen utensils stored in the pull-out and drawer.
- 4 Function bases with slot-in cross partitions keep tableware neatly organised.
- 5 Saucepans can be placed next to each other or stored one on top of the other – lids are also kept where they are easy to find.

Opening our extra deep pull-outs produces a real 'wow' effect: the 750 mm planning depth gives you an impressive 32% more storage space – with only 150 mm more space needed at the wall.

Everything quickly to hand: bring feel-good organisation to your drawers and pull-outs. Our versatile elements help to keep tableware, cutlery, pots and pans in easy reach. How easy it is to create neat and tidy organisation. It makes sense to keep saucepan lids next to saucepans and cups next to saucers. This instantly makes work flows in the kitchen so much smoother.