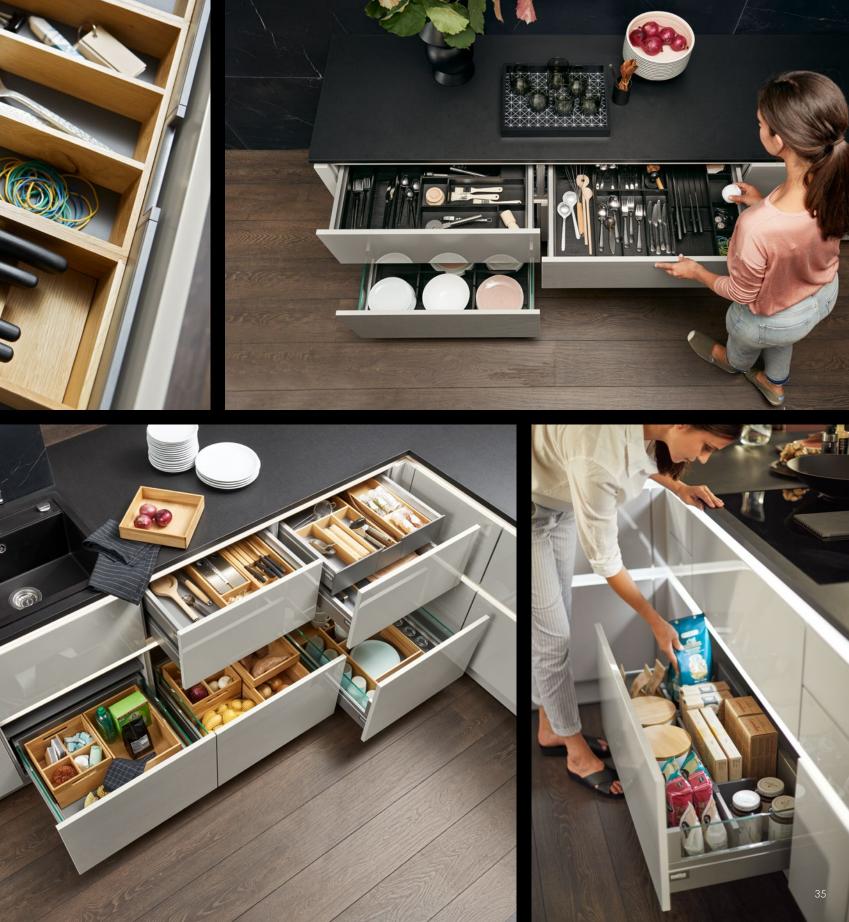

# Everything in abundance.

FOR WELL-ORGANISED FOOD STORAGE

Practical all-round view: In larder units, provisions can be viewed and accessed from both sides. Pull-outs also provide a better overview of things. The advantage: you instantly see everything from above. Well-structured partitioning provides a place for everything – and lets you put everything back to where it belongs. Neat and tidy organisation in a jiffy!

#### **TIP: KEEP THINGS TOGETHER THAT BELONG TOGETHER**

Forgotten anything? This is where it helps to pre-sort. For instance, keep baking utensils together in one box. Or put breakfast items together. This way, everything is quickly put on the table and cleared away again. The bottle basket lets you pre-sort the bottles you serve to guests.

- 1 All provisions are systematically organised by variable partitioning.
- 2 The pull-outs even provide a place for bottle crates.
- **3** Practical boxes take everything to the table in one go and quickly clear it away again.

- **1** A depth partition divides the pull-out into up to five separate sections.
- 2 Thanks to the Nolte Küchen Matrix 150 grid system drawers are up to 150 mm high. This provides enough room to fit even large items, such as a broad soup ladle, into the drawer – without anything getting stuck.
- **3** Anti-slip-mats provide a better hold for kitchen utensils stored in the pull-out and drawer.
- 4 Function bases with slot-in cross partitions keep tableware neatly organised.
- 5 Saucepans can be placed next to each other or stored one on top of the other – lids are also kept where they are easy to find.

Opening our extra deep pull-outs produces a real 'wow' effect: the 750 mm planning depth gives you an impressive 32% more storage space – with only 150 mm more space needed at the wall.

Everything quickly to hand: bring feel-good organisation to your drawers and pull-outs. Our versatile elements help to keep tableware, cutlery, pots and pans in easy reach. How easy it is to create neat and tidy organisation. It makes sense to keep saucepan lids next to saucepans and cups next to saucers. This instantly makes work flows in the kitchen so much smoother.

Despite U-bend cut-out, there's still sufficient space under the sink for cleaning products.

Perfect place. Store vegetables in boxes next to the sink and waste sorting bins. Then you can wash them and dispose of vegetable waste straight away.

#### TIP: BEING ABLE TO PUT YOUR HAND ON SPICES AND AND SAUCES STRAIGHT AWAY

Salt, pepper, vinegar, oil, sauces – everyone has ingredients that are constantly need while cooking. Good places for everyday spices and ingredients, for example are kitchen units and drawers to the right and left of the cooker. Kept there, they are quickly to hand and put away again. And you can always keep an eye on your food when you need something.