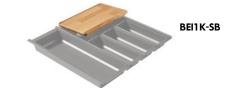

# Basic organisation.

This and the following pages give you an overview of our all-inclusive sets as well as all individual elements from the basic interior organisation system in plastic.

FOR THE COMPLETE UNIT:

#### All-inclusive set Interior organisation – for base units with 1 drawer and 2 pull-outs | for 560 mm carcase depth