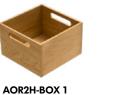

#### **BOXES AND CROSS PARTITION:**

for pull-outs and interior pull-outs | cross partition for all boxes

AOR2H-BOX 1

AOR2H-BOX 2\*

AOR2H-BOX 3

Oak – **Segmented** organisation.

An overview of the all-inclusive sets for all unit widths and finishes as well as pictures and descriptions of all available organisational elements can be found here on the Internet at: