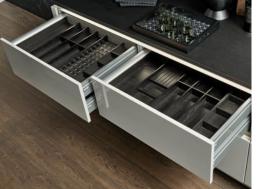

- **1** A depth partition divides the pull-out into up to five separate sections.
- 2 Thanks to the Nolte Küchen Matrix 150 grid system drawers are up to 150 mm high. This provides enough room to fit even large items, such as a broad soup ladle, into the drawer – without anything getting stuck.
- **3** Anti-slip-mats provide a better hold for kitchen utensils stored in the pull-out and drawer.
- 4 Function bases with slot-in cross partitions keep tableware neatly organised.
- 5 Saucepans can be placed next to each other or stored one on top of the other – lids are also kept where they are easy to find.

Opening our extra deep pull-outs produces a real 'wow' effect: the 750 mm planning depth gives you an impressive 32% more storage space – with only 150 mm more space needed at the wall.

Everything quickly to hand: bring feel-good organisation to your drawers and pull-outs. Our versatile elements help to keep tableware, cutlery, pots and pans in easy reach. How easy it is to create neat and tidy organisation. It makes sense to keep saucepan lids next to saucepans and cups next to saucers. This instantly makes work flows in the kitchen so much smoother.