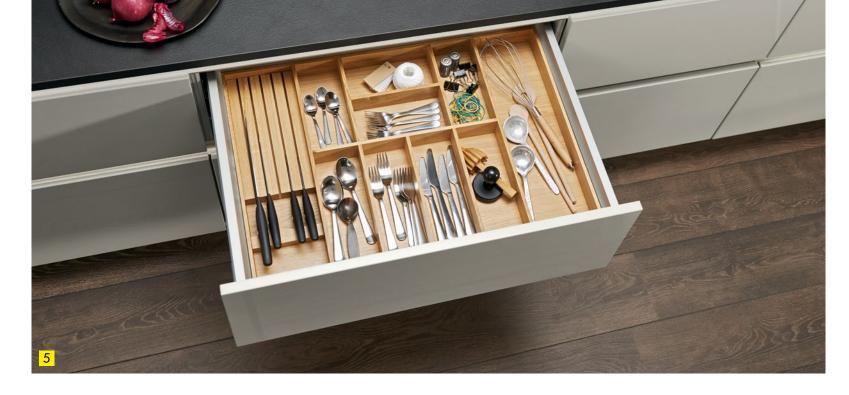

## MAXIMUM STORAGE SPACE PERFECTLY ORGANISED

Have you chosen your Nolte kitchen or is it still being planned? Besides an appealing look, high-quality features, generous storage space and carefully considered details, the interior too is so incredibly important. This is where Nolte Küchen has a wide range of products for you, perfectly structuring your drawers and pull-outs. Simply heavenly when there's a place for everything, walking distances in the kitchen are short and work flows are smooth.

Well-considered organisation: pull-outs provide a clever answer to storing food and keeping tableware. Bins for sorting waste are kept directly under the sink and cooking utensils as well as spices near the hob. This provides the perfect place for everything.

- 1 This is where to keep your provisions well-organised.
- 2 Versatile storage for your various sizes of crockery.
- **3** Sorting waste directly under the sink makes cleaning and waste disposal one seamless work step.
- 4 All cooking utensils for preparing food are in easy reach at the hob.