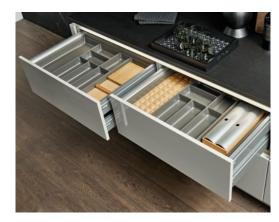

- **1** A depth partition divides the pull-out into up to five separate sections.
- 2 Thanks to the Nolte Küchen Matrix 150 grid system drawers are up to 150 mm high. This provides enough room to fit even large items, such as a broad soup ladle, into the drawer – without anything getting stuck.
- **3** Anti-slip-mats provide a better hold for kitchen utensils stored in the pull-out and drawer.
- 4 Function bases with slot-in cross partitions keep tableware neatly organised.
- 5 Saucepans can be placed next to each other or stored one on top of the other – lids are also kept where they are easy to find.

Opening our extra deep pull-outs produces a real 'wow' effect: the 750 mm planning depth gives you an impressive 32% more storage space – with only 150 mm more space needed at the wall.

Everything quickly to hand: bring feel-good organisation to your drawers and pull-outs. Our versatile elements help to keep tableware, cutlery, pots and pans in easy reach. How easy it is to create neat and tidy organisation. It makes sense to keep saucepan lids next to saucepans and cups next to saucers. This instantly makes work flows in the kitchen so much smoother.