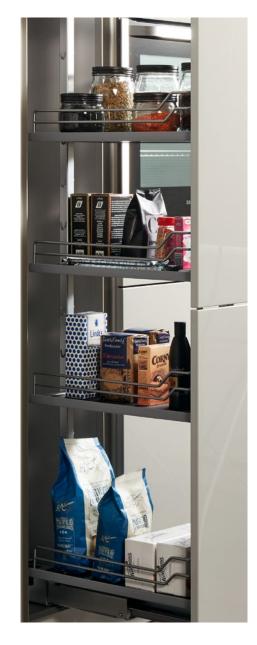

# Everything in abundance.

FOR WELL-ORGANISED FOOD STORAGE

Practical all-round view: In larder units, provisions can be viewed and accessed from both sides. Pull-outs also provide a better overview of things. The advantage: you instantly see everything from above. Well-structured partitioning provides a place for everything – and lets you put everything back to where it belongs. Neat and tidy organisation in a jiffy!

#### **TIP: KEEP THINGS TOGETHER THAT BELONG TOGETHER**

Forgotten anything? This is where it helps to pre-sort. For instance, keep baking utensils together in one box. Or put breakfast items together. This way, everything is quickly put on the table and cleared away again. The bottle basket lets you pre-sort the bottles you serve to guests.

- 1 All provisions are systematically organised by variable partitioning.
- 2 The pull-outs even provide a place for bottle crates.
- **3** Practical boxes take everything to the table in one go and quickly clear it away again.